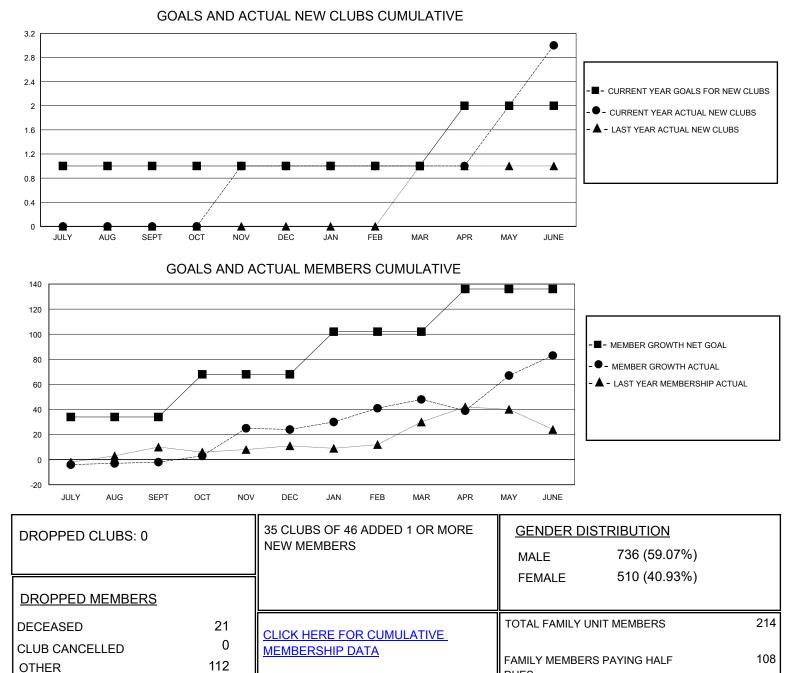

## District 5 NW

Results as of: 6/30/2024

| GMT:                  | LOCATION NORTH DAKOTA |           |               |                       |                         |                         | GMT CA                                             |
|-----------------------|-----------------------|-----------|---------------|-----------------------|-------------------------|-------------------------|----------------------------------------------------|
| Clubs                 |                       |           |               | Members               |                         |                         |                                                    |
| RESULTS FOR 2023-2024 |                       |           |               | RESULTS FOR 2023-2024 |                         |                         |                                                    |
| QUARTER               | NEW CLUB GOAL         | NEW CLUBS | DROPPED CLUBS | QUARTER MEI           | MBER GROWTH NET<br>GOAL | MEMBER GROWTH<br>ACTUAL | DROPPED<br>MEMBERS ACTUAL<br>(including transfers) |
| JULY/AUG/SEPT         | 1                     | 0         | 0             | JULY/AUG/SEPT         | 34                      | 37                      | 38                                                 |
| OCT/NOV/DEC           | 0                     | 1         | 0             | OCT/NOV/DEC           | 34                      | 54                      | 26                                                 |
| JAN/FEB/MAR           | 0                     | 0         | 0             | JAN/FEB/MAR           | 34                      | 48                      | 23                                                 |
| APR/MAY/JUNE          | 1                     | 2         | 0             | APR/MAY/JUNE          | 34                      | 90                      | 47                                                 |